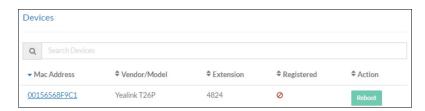

The MAC Address column includes a unique identifier specific to each device.

The **Vendor/Model** column includes the vendor information. When shown as Unknown, the vendor is not supported.

Powered on and connected devices (physical or soft phone) show with a green check mark in the **Registered** column

A **Reboot** button is also available to restart the phone.